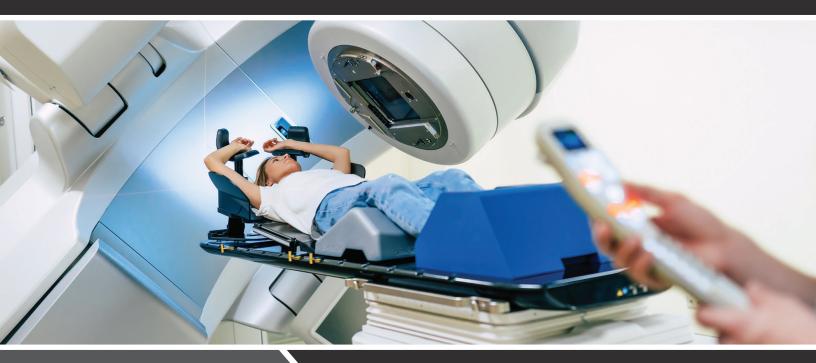

# PATIENT POSITIONING SYSTEM

Delivering smooth, precise positioning of radiotherapy patients

When designing a patient positioning system for life-saving radiotherapy, a major machine OEM relied on Aerotech to deliver smooth motion and precise positioning.

#### **CHALLENGE**

When integrating the system's motion control, this OEM needed customized servo motors and controls that met patients' needs, including:

- The smoothest motion possible for patient comfort & confidence
- High-precision motion to ensure only targeted areas are irradiated
- Safety-rated components that meet stringent regulatory requirements for patient safety

#### **Smooth, Precise Motion**

Pairing Aerotech's Automation1 motion controller with custom BMS servo motors ensures a smooth experience —plus comfort and peace of mind—for patients being positioned for radiotherapy sessions. Because these servo-driven solutions are built for precision, therapy is applied to the appropriate area—and nowhere else.

By leveraging Aerotech servo and motion control solutions, radiotherapy machine producers precisely deliver targeted therapies.