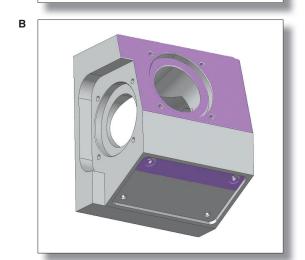

#### CAD COMPARISON ANALYSIS

- A. Setting tolerances using nominal values from model
- B. Measured data acquisition and alignment to CAD model
- C. Comparison results based on specified geometric dimensioning and tolerancing (GD&T)
- D. Control review and pass/fail verification