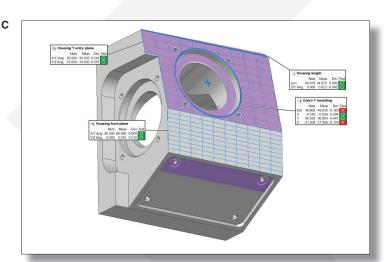

#### CAD COMPARISON ANALYSIS

- A. Setting tolerances using nominal values from model
- B. Measured data acquisition and alignment to CAD model
- C. Comparison results based on specified geometric dimensioning and tolerancing (GD&T)
- D. Control review and pass/fail verification