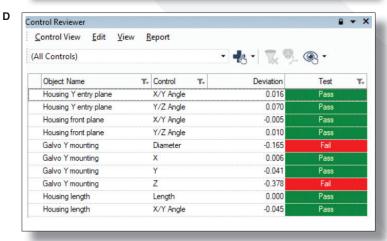

#### CAD COMPARISON ANALYSIS

- A. Setting tolerances using nominal values from model
- B. Measured data acquisition and alignment to CAD model
- C. Comparison results based on specified geometric dimensioning and tolerancing (GD&T)
- D. Control review and pass/fail verification