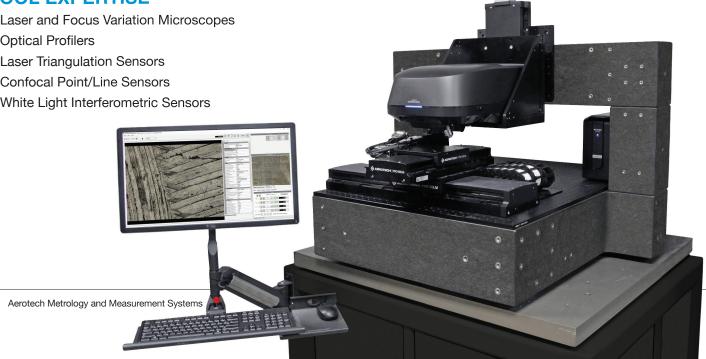

#### **TOOL EXPERTISE**

- · Laser and Focus Variation Microscopes
- · Optical Profilers
- · Laser Triangulation Sensors
- · Confocal Point/Line Sensors
- · White Light Interferometric Sensors