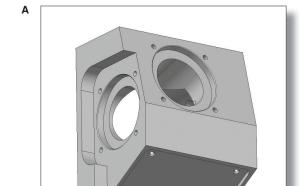

#### CAD COMPARISON ANALYSIS

- A. Setting tolerances using nominal values from model
- B. Measured data acquisition and alignment to CAD model
- C. Comparison results based on specified geometric dimensioning and tolerancing (GD&T)
- D. Control review and pass/fail verification